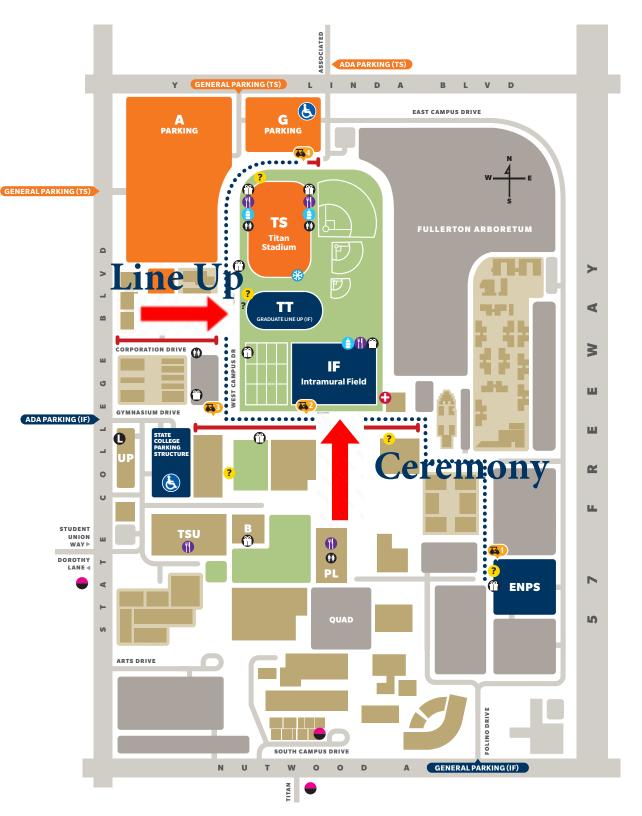

## **CEREMONY SITES**

Titan Stadium (Orange Venue)
Graduate line up: Parking Lot A South

General Parking: Lot A
ADA Parking: Lot G

## **Intramural Field** (Blue Venue)

Graduate line up: **Titan Track (TT)**General Parking: **Eastside North Parking Structure (ENPS)**ADA Parking: **State College Parking Structure** 

## **MAP LEGEND**

**B** Bookstore/Titan Shops

**ENPS** Eastside North Parking Structure

- IF Intramural Field
- **PL** Pollak Library
- TS Titan Stadium

TSU Titan Student Union

- TT Titan Track
- **UP** University Police

Road Closure

- ? Information
- **ADA Parking Only**
- First Aid
- Food/Beverage
- Bottled Water
- Lost and Found
- Gift
- Cooling Center/Stations
- Restroom
- Uber/Lyft Zones

ADA Shuttle Stop

••• ADA Shuttle Route