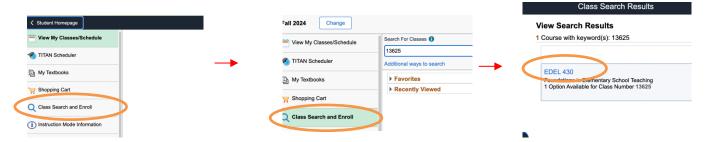

STEP BY STEP – How to find and select classes in the Student Homepage

- 1. Go to the **Student Homepage**
- 2. Select "Manage Classes"
- 3. Select "Class Search and Enroll" (see image below)
- 4. Select "Fall 2024"
- 5. In the Search box, enter the 5 digit "Class #" for the course listed in the Course Registration Table below
- 6. Select the class # and add the course