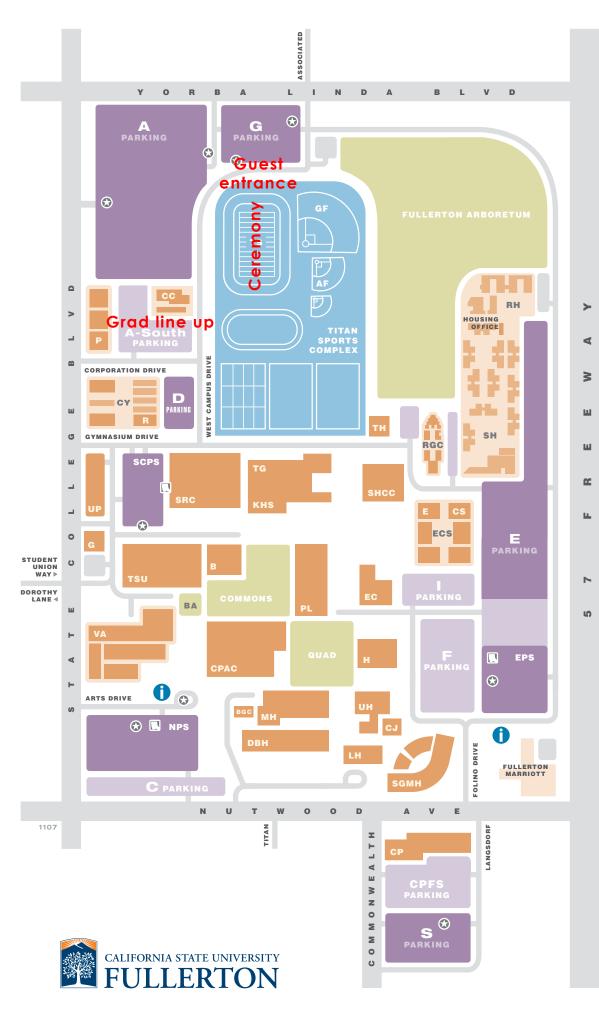

| ٨E                                        | Anderson Field                        |
|-------------------------------------------|---------------------------------------|
|                                           | Bookstore/Titan Shops                 |
|                                           | Becker Amphitheater                   |
|                                           | Greenhouse Complex                    |
|                                           | Children's Center                     |
|                                           |                                       |
|                                           | Carl's Jr.                            |
|                                           | College Park                          |
|                                           | Clayes Performing Arts Center         |
|                                           | Corporation Yard                      |
|                                           | Computer Science                      |
|                                           | Dan Black Hall                        |
|                                           | Engineering                           |
|                                           | Education-Classroom                   |
| ECS                                       | Engineering &<br>Computer Science     |
| EPS                                       | Eastside Parking Structure            |
| G                                         | Golleher Alumni House                 |
| GF                                        | Goodwin Field                         |
| н                                         | Humanities-Social Sciences            |
| KHS                                       | Kinesiology & Health Science          |
| LH                                        | Langsdorf Hall                        |
| MH                                        | McCarthy Hall                         |
| Р                                         | Parking & Transportation Office       |
| RH                                        | Residence Halls                       |
| PL                                        | Pollak Library                        |
|                                           | Receiving                             |
|                                           | Ruby Gerontology Center               |
|                                           | Student Health &<br>Counseling Center |
| SGMH                                      | Mihaylo Hall                          |
|                                           | Student Housing                       |
|                                           | Student Rec Center                    |
|                                           | Titan Gymnasium                       |
|                                           | Titan House                           |
|                                           | Titan Stadium                         |
|                                           | Titan Student Union                   |
|                                           | University Hall                       |
|                                           | University Police                     |
|                                           | Visual Arts                           |
|                                           | Nutwood Parking Structure             |
|                                           |                                       |
|                                           | State College Parking<br>Structure    |
| <b>i</b> Vi                               | sitor Information Center              |
| Bi                                        | uildings                              |
|                                           | udent Parking                         |
| Fa                                        | aculty/Staff Parking                  |
|                                           | arking Permit Machine                 |
|                                           | -                                     |
| Pa                                        | ark and Pay                           |
| Please note that the map is not to scale. |                                       |
|                                           |                                       |